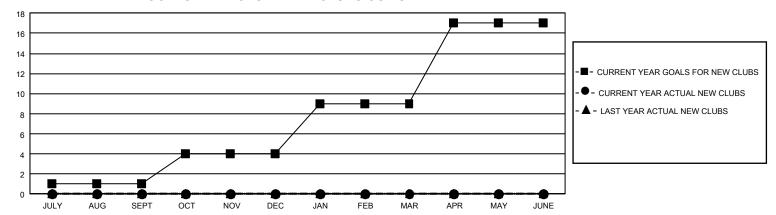

## GMT Constitutional Area 4, Group B

REPORT DOES NOT INCLUDE CLUBS IN UNDISTRICTED AREAS.

| Clubs                 |               |           |               | Members               |                         |                         |                                                    |
|-----------------------|---------------|-----------|---------------|-----------------------|-------------------------|-------------------------|----------------------------------------------------|
| RESULTS FOR 2023-2024 |               |           |               | RESULTS FOR 2023-2024 |                         |                         |                                                    |
| QUARTER               | NEW CLUB GOAL | NEW CLUBS | DROPPED CLUBS | QUARTER MEN           | MBER GROWTH NET<br>GOAL | MEMBER GROWTH<br>ACTUAL | DROPPED MEMBERS<br>ACTUAL (including<br>transfers) |
| JULY/AUG/SEPT         | 3             | 0         | 6             | JULY/AUG/SEPT         | 186                     | 129                     | 246                                                |
| OCT/NOV/DEC           | 9             | 0         | 0             | OCT/NOV/DEC           | 207                     | 0                       | 0                                                  |
| JAN/FEB/MAR           | 15            | 0         | 0             | JAN/FEB/MAR           | 238                     | 0                       | 0                                                  |
| APR/MAY/JUNE          | 24            | 0         | 0             | APR/MAY/JUNE          | 284                     | 0                       | 0                                                  |

## GOALS AND ACTUAL NEW CLUBS CUMULATIVE