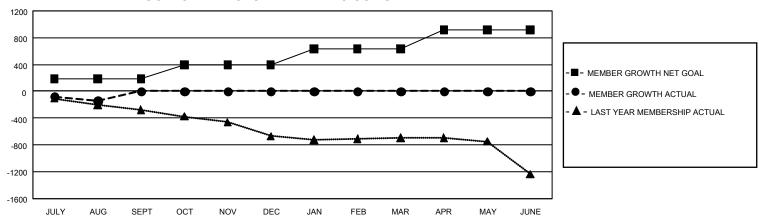

## GMT Constitutional Area 4, Group B

REPORT DOES NOT INCLUDE CLUBS IN UNDISTRICTED AREAS.

| Clubs                 |               |           |               | Members               |                         |                         |                                                    |
|-----------------------|---------------|-----------|---------------|-----------------------|-------------------------|-------------------------|----------------------------------------------------|
| RESULTS FOR 2023-2024 |               |           |               | RESULTS FOR 2023-2024 |                         |                         |                                                    |
| QUARTER               | NEW CLUB GOAL | NEW CLUBS | DROPPED CLUBS | QUARTER MEN           | MBER GROWTH NET<br>GOAL | MEMBER GROWTH<br>ACTUAL | DROPPED MEMBERS<br>ACTUAL (including<br>transfers) |
| JULY/AUG/SEPT         | 3             | 0         | 6             | JULY/AUG/SEPT         | 186                     | 129                     | 246                                                |
| OCT/NOV/DEC           | 9             | 0         | 0             | OCT/NOV/DEC           | 207                     | 0                       | 0                                                  |
| JAN/FEB/MAR           | 15            | 0         | 0             | JAN/FEB/MAR           | 238                     | 0                       | 0                                                  |
| APR/MAY/JUNE          | 24            | 0         | 0             | APR/MAY/JUNE          | 284                     | 0                       | 0                                                  |

## GOALS AND ACTUAL MEMBERS CUMULATIVE

| DROPPED CLUBS: 6 |     | 68 CLUBS OF 929 ADDED 1 OR<br>MORE NEW MEMBERS | GENDER DISTRIBUTION                 |                 |  |
|------------------|-----|------------------------------------------------|-------------------------------------|-----------------|--|
|                  |     |                                                | MALE                                | 15,383 (78.15%) |  |
|                  |     |                                                | FEMALE                              | 4,301 (21.85%)  |  |
| DROPPED MEMBERS  |     |                                                | NON BINARY                          | 0 (0.00%)       |  |
| DECEASED         | 30  |                                                | PREFER NOT TO ANSWER                | 0 (0.00%)       |  |
| CLUB CANCELLED   | 0   |                                                | TOTAL FAMILY UNIT MEMBERS 90        |                 |  |
| OTHER            | 216 | CLICK HERE FOR                                 | TO METALLET GIAT MEMBERS            |                 |  |
| TOTAL            | 246 | CUMULATIVE MEMBERSHIP DATA                     | FAMILY MEMBERS PAYING HALF DUES 445 |                 |  |